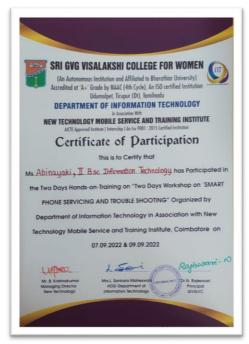

Get Started & Enjoy Exploring

| Sri G.V.a Visalakshi College                                            | for Woman, Udumalpet   |
|-------------------------------------------------------------------------|------------------------|
| Department of Informa                                                   | tion Technology        |
| Institution's Innovatio                                                 | on councel             |
| in Association wi                                                       |                        |
| New Technology Mobile Servicin                                          | g & Training Institute |
| Two Days Worksh                                                         |                        |
| Smart Phone Servicing and                                               | d Trouble shooting     |
| Date: 7.09.2022 & 9.09.2022                                             |                        |
| Duration: 2 Days.                                                       |                        |
| Participant details.                                                    |                        |
| S.No. Class                                                             | Strength               |
| 1. IB.Sc Intormation Technology 24                                      |                        |
| 2. I B.Sc Information Technology                                        | 51                     |
| Total                                                                   | 75                     |
| <u>objective</u> :<br>* To emphasize understanding<br>of mobile phones. | g of different types   |