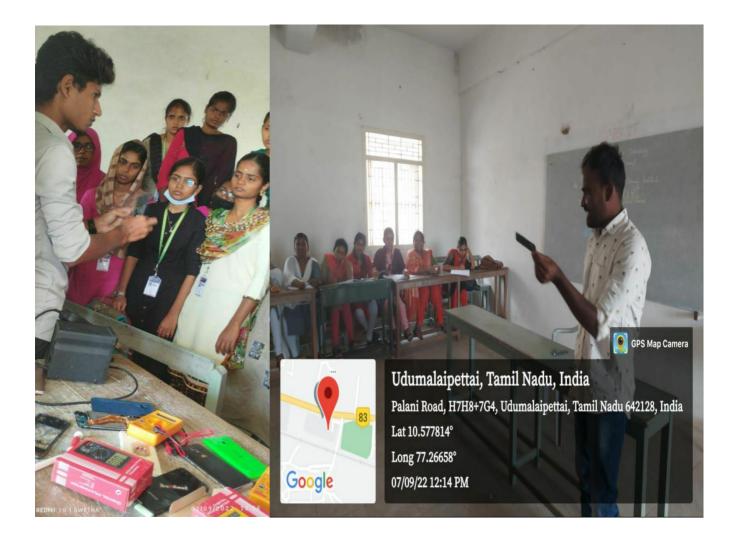

- \* To identify about various skills in trouble shooting and repair methods.
- \* To develop skills in providing high quality of services

Expert Details : Mr. B. Trrishua Kumar, Managing Director, of New Technology. He has 18 years of experience in mobile phone source and conducted training more than 200 colleges around Tanil Noder. Mony students have started their own business and few got placed in reputed companies. He is providing placements for students from various institutions through New Technology, every year. Resource Persons: Name SNO. Signature Mr. B. Trishna Kumar 1. m P. Rosesh Kumar. 2. 3. Sasith Jumar. 4. Baby raman key Highlights: 1. The Programme began with introduction about the basics of mobile electronics with the block diagram, mobile accessories and innovative applications of mobile app. 2. After the theorietical session they engaged the students to involve in practical by finding mobile model, using various tools & instruments used in mobile phone repairing, soldering practices,

assembling & dissembling the mobile phones and to make use of the solution, how to clean the display in all types of mobile phoones. Outrome: . The students knew about the soldering and now to scrice the components in mobile phones. 2. Gained knowledge about flashing, unlocking and 05, finding faults and replacing the faulty parts, jumpering, touch /display seplacement. 3. To handle the hardware and network problem, charging connector pin replacement. 1. Some è Paincipal 9/9/12/20 Head of the Department